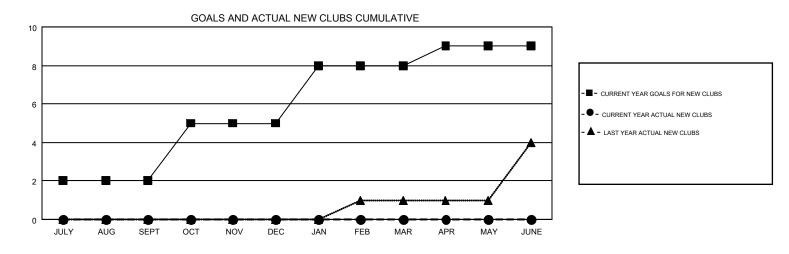

## GMT MONTHLY MEMBERSHIP PROGRESS REPORT

Results as of: 7/31/2019

Multiple District 412

**LOCATION: ZIMBABWE** 

 $\mathsf{GMT}\;\mathsf{CA}\;8$ Clubs Members RESULTS FOR 2019-2020 RESULTS FOR 2019-2020 NEW CLUB GOAL NEW CLUBS DROPPED CLUBS MEMBER GROWTH NET MEMBER GROWTH DROPPED QUARTER QUARTER GOAL ACTUAL MEMBERS ACTUAL (including transfers) 2 0 0 70 8 21 JULY/AUG/SEPT JULY/AUG/SEPT 3 0 0 95 0 0 OCT/NOV/DEC OCT/NOV/DEC 3 0 0 95 0 0 JAN/FEB/MAR JAN/FEB/MAR 0 0 0 0 85 APR/MAY/JUNE APR/MAY/JUNE