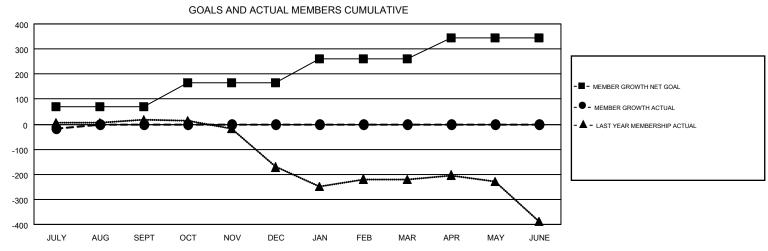

## GMT MONTHLY MEMBERSHIP PROGRESS REPORT

Results as of: 7/31/2019

Multiple District 412

**LOCATION: ZIMBABWE** 

 $\mathsf{GMT}\;\mathsf{CA}\;8$ Clubs Members RESULTS FOR 2019-2020 RESULTS FOR 2019-2020 NEW CLUB GOAL NEW CLUBS DROPPED CLUBS MEMBER GROWTH NET MEMBER GROWTH DROPPED QUARTER QUARTER GOAL ACTUAL MEMBERS ACTUAL (including transfers) 2 0 0 70 8 21 JULY/AUG/SEPT JULY/AUG/SEPT 3 0 0 95 0 0 OCT/NOV/DEC OCT/NOV/DEC 3 0 0 95 0 0 JAN/FEB/MAR JAN/FEB/MAR 0 0 0 0 85 APR/MAY/JUNE APR/MAY/JUNE